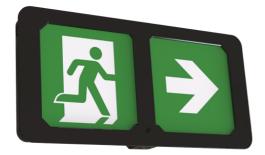

## Adler Exit Box

Adler Exit Box Maintained / Non-Maintained Black Code: AADLSE/BLK

## **Adler Exit Box**

Adler Exit Box Maintained / Non-Maintained Black Code: AADLSE/BLK

| 6.4V 1500mAh LiFePO4 Replacement Battery |
|------------------------------------------|
|                                          |