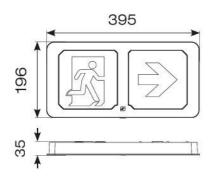

| TECł                           | HNICAL INFORMATION |
|--------------------------------|--------------------|
| Light Source                   | LED                |
| Colour / Finish                | Black              |
| IP Rating                      | IP20               |
| Class Protection               | 2                  |
| Internal / External            | Internal           |
| Surface / Recessed / Suspended | Wall               |
| Lumen Depreciation             | L70 54,000h        |
| Warranty (Years)               | 5                  |
| CE Mark                        | Yes                |
| Height                         | 179 mm             |