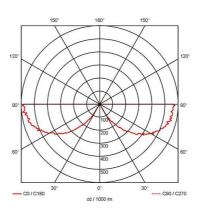

| TECł                           | HNICAL INFORMATION |
|--------------------------------|--------------------|
| Light Source                   | LED                |
| Colour / Finish                | Black              |
| IP Rating                      | IP20               |
| Class Protection               | 2                  |
| Internal / External            | Internal           |
| Surface / Recessed / Suspended | Wall               |
| Lumen Depreciation             | L70 54,000h        |
| Warranty (Years)               | 5                  |
| CE Mark                        | Yes                |
| Height                         | 179 mm             |