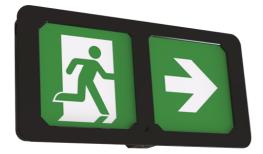

## Adler Exit Box

Adler Exit Box Maintained / Non-Maintained Black Code: AADLSE/BLK

## **Adler Exit Box**

Adler Exit Box Maintained / Non-Maintained Black Code: AADLSE/BLK

| 6.4V 1500mAh LiFePO4 Replacement Battery |
|------------------------------------------|
|                                          |